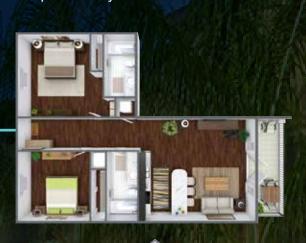

# **FLOORPLANS:**

#### 1 BEDROOM, 1 BALCONY

- Starting at \$129,950
- Spacious, open floor plan with natural lighting
- 724 sq ft.
- 102 sq ft. balcony

- Starting at \$159,950
- Spacious, open floor planwith natural lighting
- 1018 sq ft.
- 204 sq ft. balcony