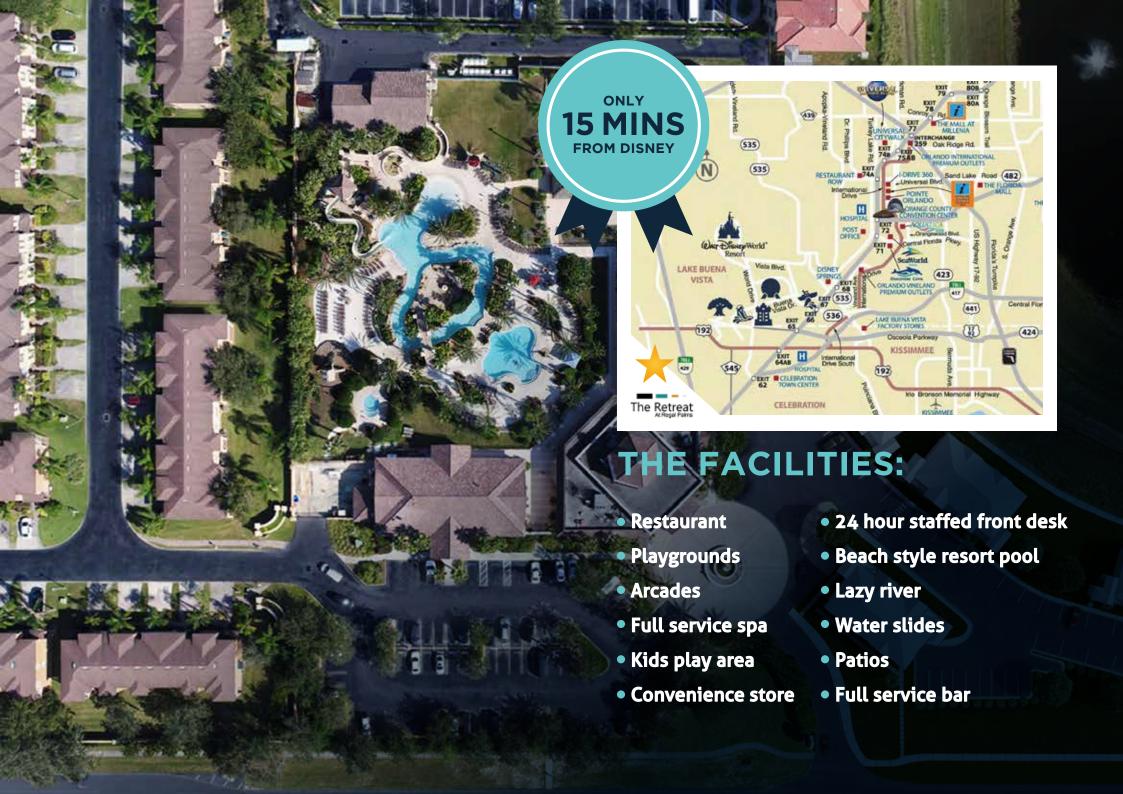

## HIGHLAND RESERVE GOLF CLUB

Retreat owners have preferred access to the neighbouring world renowned Highland Golf Club and its 18 holes of undulating fairways and picturesque surroundings.

Highlands Reserve sits atop one of the highest areas of Florida and offers remarkable scenery. The Championship Mike Dasher Course design offers pine tree-lined fairways reminiscent of the Carolinas, open spacious fairways likened to the great Scottish courses, and a bit of old Florida with citrus trees along the countryside. Large, fast, undulating greens make this course challenging and fun for all levels of golfers.