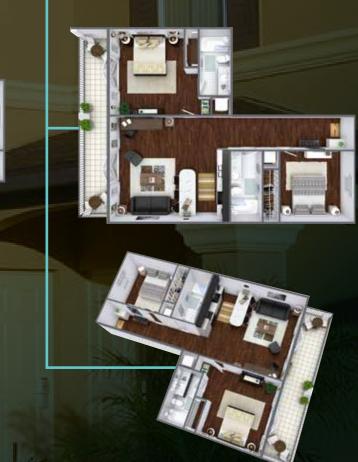

# **FLOORPLANS:**

### 2 BEDROOM, 2 BATHROOM, 1 BALCONY

- Starting at \$149,950
- Spacious, open floor plan with natural lighting
- 1018 sq ft.
- 102 sq ft. balcony