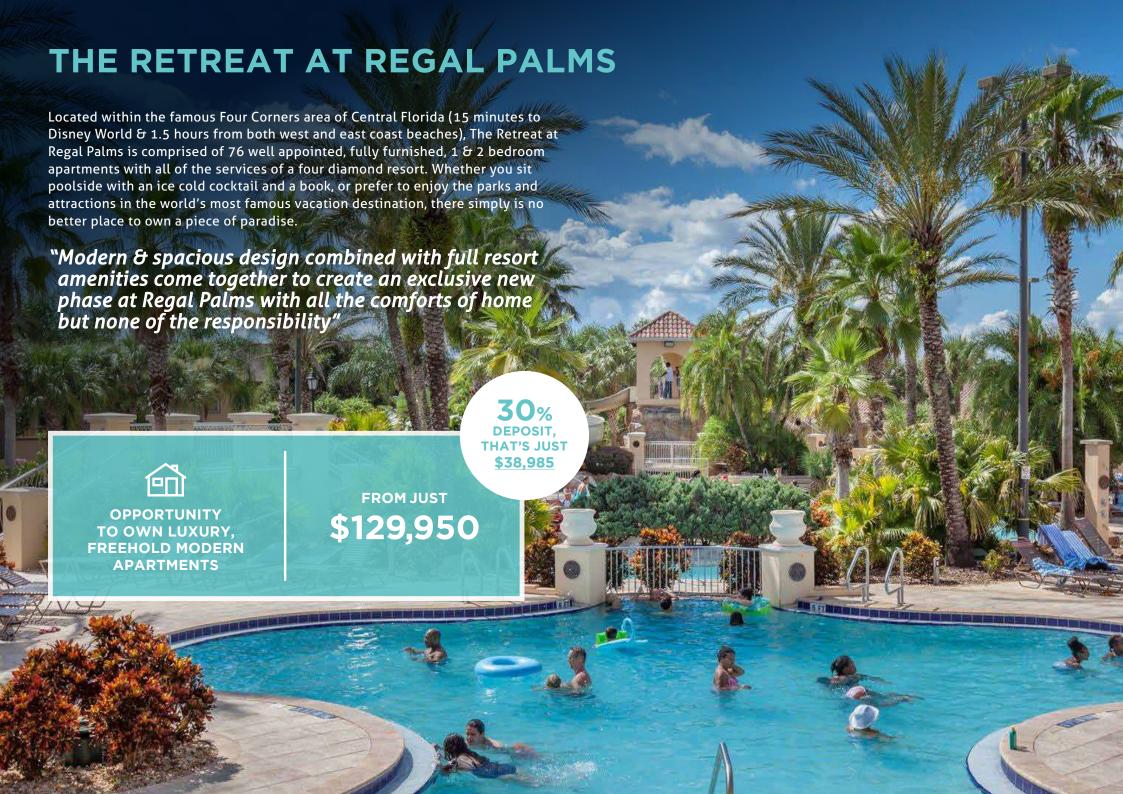

## HIGHLAND RESERVE GOLF CLUB

Retreat owners have preferred access to the neighbouring world renowned Highland Golf Club and its 18 holes of undulating fairways and picturesque surroundings.

Highlands Reserve sits atop one of the highest areas of Florida and offers remarkable scenery. The Championship Mike Dasher Course design offers pine tree-lined fairways reminiscent of the Carolinas, open spacious fairways likened to the great Scottish courses, and a bit of old Florida with citrus trees along the countryside. Large, fast, undulating greens make this course challenging and fun for all levels of golfers.