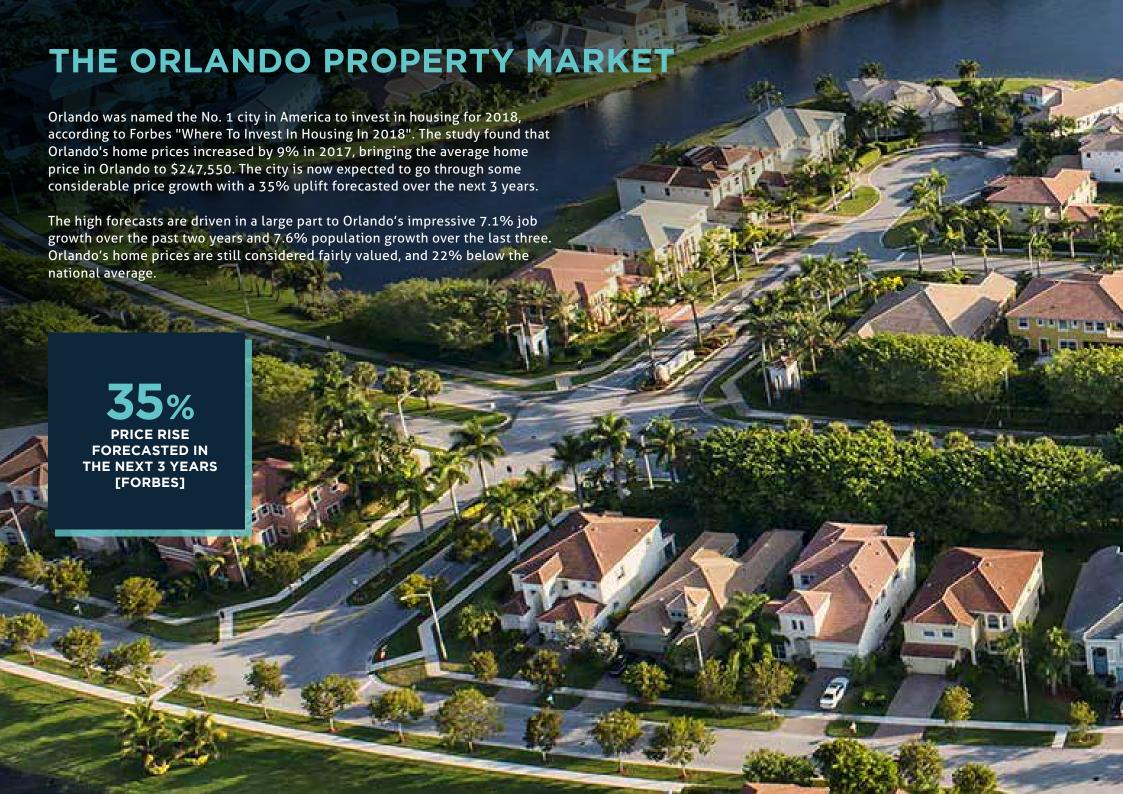

## WHY ORLANDO?

1 in 5 international travelers come to Florida

Florida is the 4th best place in the US for business tax Climate

[TAX FOUNDATION 2015]

Florida has a higher average hotel occupancy rate than the US as a whole: 72% in 2015, compared to 65.6% nationally [VISIT FLORIDA]

73.5% average occupancy rate of properties under property management operations in the Osceola / Kissimmee area
[US CENSUS BUREAU]

22% of all foreign buyers investing in US residential property chose Florida in 2016
[NAR]

Employment at Walt Disney World

7,400

Florida is home to 3 national parks: Everglades, Biscayne and Dry Tortugas

Spent by visitors on average per day in 2015
[VISIT FLORIDA]