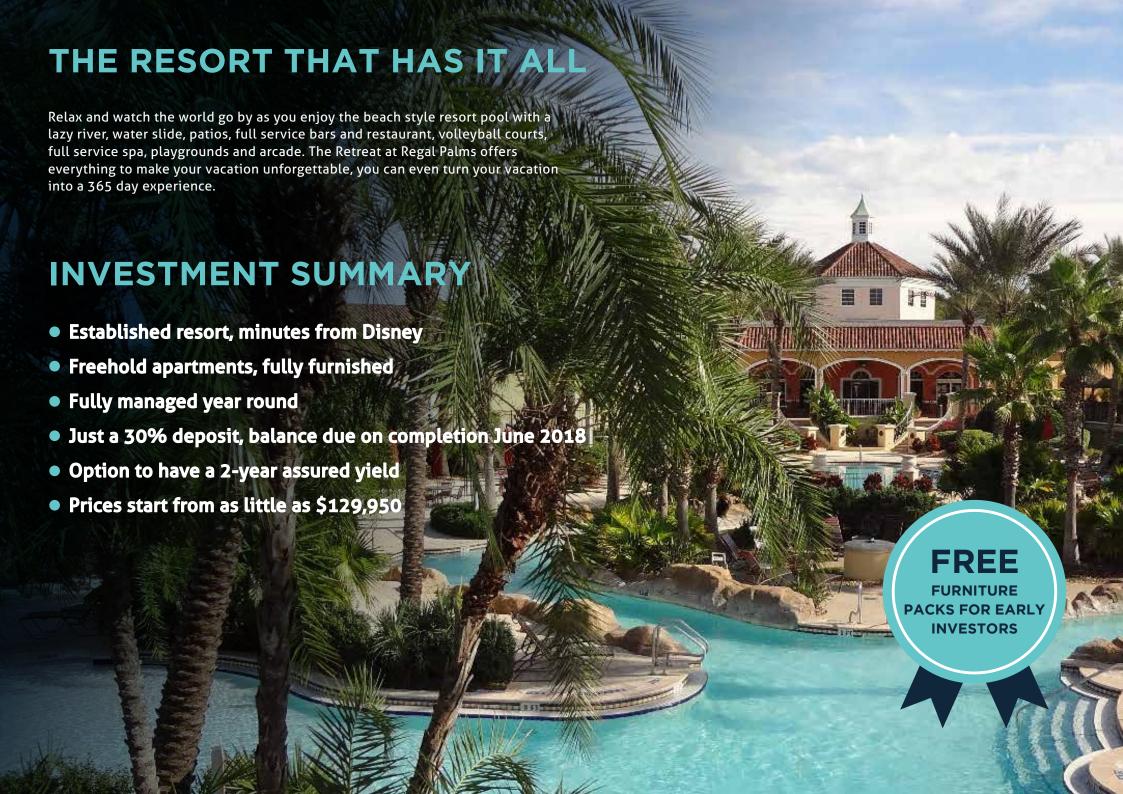

## HIGHLAND RESERVE GOLF CLUB

Retreat owners have preferred access to the neighbouring world renowned Highland Golf Club and its 18 holes of undulating fairways and picturesque surroundings.

Highlands Reserve sits atop one of the highest areas of Florida and offers remarkable scenery. The Championship Mike Dasher Course design offers pine tree-lined fairways reminiscent of the Carolinas, open spacious fairways likened to the great Scottish courses, and a bit of old Florida with citrus trees along the countryside. Large, fast, undulating greens make this course challenging and fun for all levels of golfers.