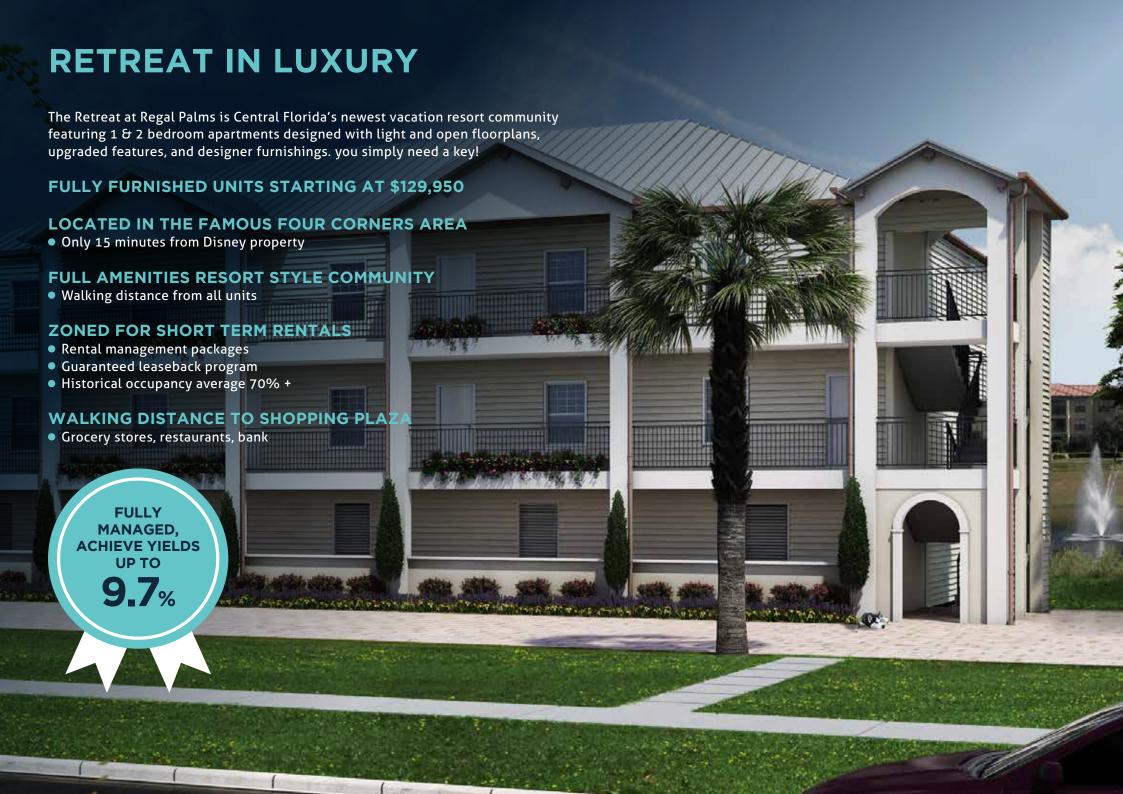

#### 1 BEDROOM, 1 BALCONY

- Starting at \$129,950
- Spacious, open floor plan with natural lighting
- 724 sq ft.
- 102 sq ft. balcony

- Starting at \$159,950
- Spacious, open floor planwith natural lighting
- 1018 sq ft.
- 204 sq ft. balcony

### 2 BEDROOM, 2 BATHROOM, 1 BALCONY

- Starting at \$149,950
- Spacious, open floor plan with natural lighting
- 1018 sq ft.
- 102 sq ft. balcony